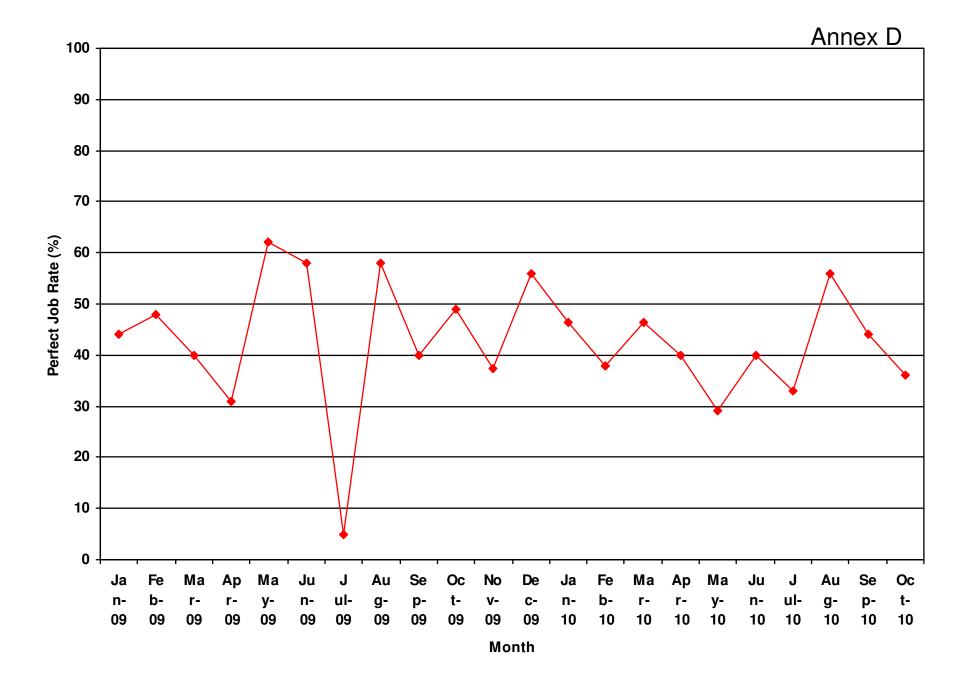

## QUERY-FREE RATE ON CADASTRAL JOBS SUBMITTED BY REGISTERED SURVEYORS (MONTH OF OCTOBER 2010)

Please refer to Annex A. The query-free rate(QFR) for October 2010 is 89.9% and the 'perfect job' rate for the month is 36%. There is a decline for both the QFR and 'perfect job' rate compare to the month of Sept. On the 'perfect job' rate front, it is still way below expectation and is highly not desirable. We encourage all to strive to submit higher quality jobs in order to avoid the delay in approving plans.

(c) Annex C : Registered Surveyors who have submitted perfect jobs accumulative from Jan to Oct 2010.

(d) Annex D : Graph of 'Perfect Job' rate from Jan 09 to Oct 2010.

Thank You.

Yours faithfully

LEONG KAI WENG • Principal Surveyor, Land Survey Division • Regulatory Cluster Singapore Land Authority • 6478-3583 (DID) • 6323-9937 (Fax) • <u>http://www.sla.gov.sg</u>